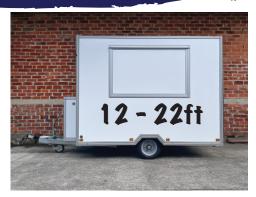

# ' Showmans '

Our top of the range Showman's food trailer is very popular for big events and shows. With fully customisable headboards and menu boards as standard, the Showman ensures that your business is easily recognisable and clearly communicates the foods and beverages you sell.

## STARTING AT E16,788 +vat Standard Specification

#### External

- NEW GRP Armacel light weight walls
- Galvanised chassis
- Lockable coupling
- Heavy duty jockey wheel
- Solid GRP gas box with auto changeover valve
- Aluminium trim and corner sections
- Fixed Top headboard
- 2x Side folding menu boards
- Fold down advertising board over the wheels
- Flase front with folding customer
- Fold away aluminium step
- Corner steadies
- LED road lights

### Available Sizes



#### Internal

- Hot water system
- Non slip vinyl flooring
- Circle Stainless steel cupboard under rear counter
- 2 x double sockets, 5ft light(s) 16amp fuse box with inlet
- Circle stainless steel worktops and walls
- Essentials pack (waste & water carrier, first aid kit, 10m 16amp lead & fire extinguisher)
- Gas safe certificate
- NICEIC electrical certificate
- VOSA approved certificate

### Many Optional Extras





www.tudortrailers.co.uk