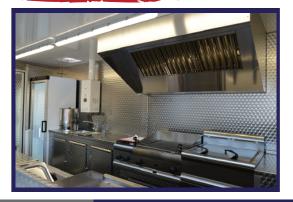

#### Internal

- Hot water system
- Non slip vinyl flooring
- Circle Stainless steel cupboard under rear counter
- 2 x double sockets, 5ft light(s) 16amp fuse box with inlet
- Circle stainless steel worktops and walls
- Essentials pack (waste & water carrier, first aid kit, 10m 16amp lead & fire extinguisher)
- Gas safe certificate
- NICEIC electrical certificate
- VOSA approved certificate