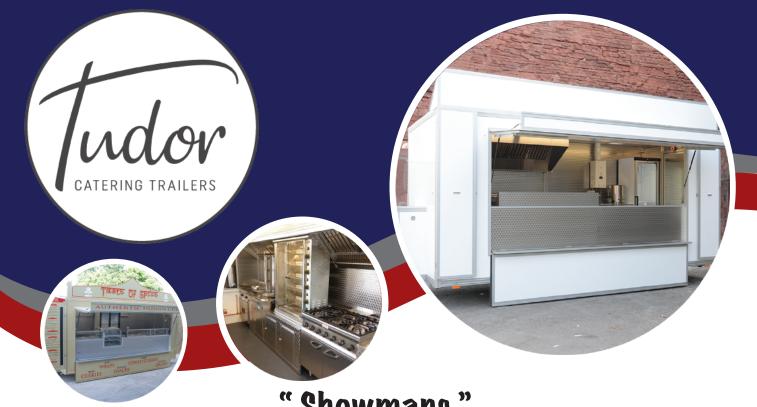

# ' Showmans '

Our top of the range Showman's food trailer is very popular for big events and shows. With fully customisable headboards and menu boards as standard, the Showman ensures that your business is easily recognisable and clearly communicates the foods and beverages you sell.

#### External

- NEW GRP Armacel light weight walls
- Galvanised chassis
- Lockable coupling
- Heavy duty jockey wheel
- Solid GRP gas box with auto changeover valve
- Aluminium trim and corner sections
- Fixed Top headboard
- 2x Side folding menu boards
- Fold down advertising board over the wheels
- Flase front with folding customer
- Fold away aluminium step
- Corner steadies
- LED road lights

#### Internal

- Hot water system
- Non slip vinyl flooring
- Circle Stainless steel cupboard under rear counter
- 2 x double sockets, 5ft light(s) 16amp fuse box with inlet
- Circle stainless steel worktops and walls
- Essentials pack (waste & water carrier, first aid kit, 10m 16amp lead & fire extinguisher)
- Gas safe certificate
- NICEIC electrical certificate
- VOSA approved certificate